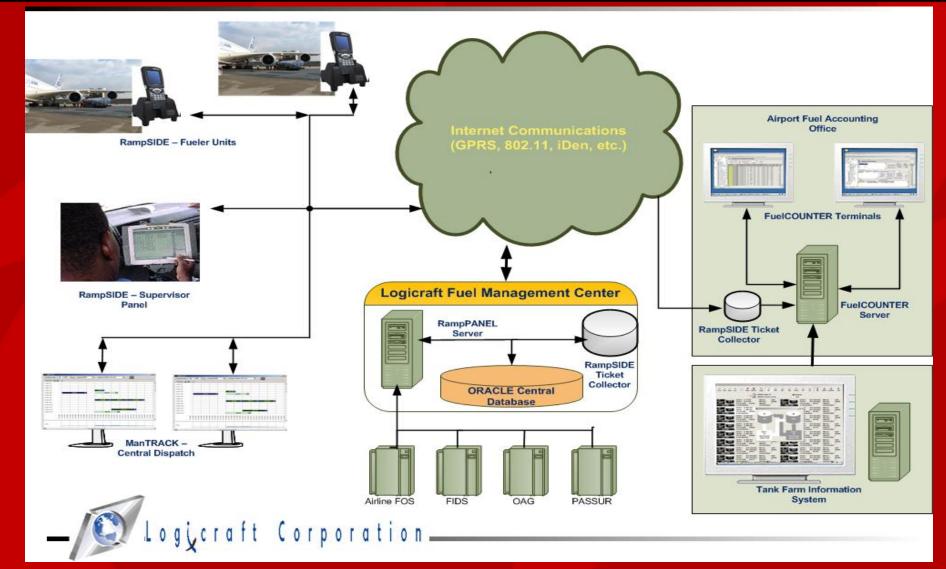

## Logicraft's Global Fuel Management System

#### Logicraft's Data Collection Engine