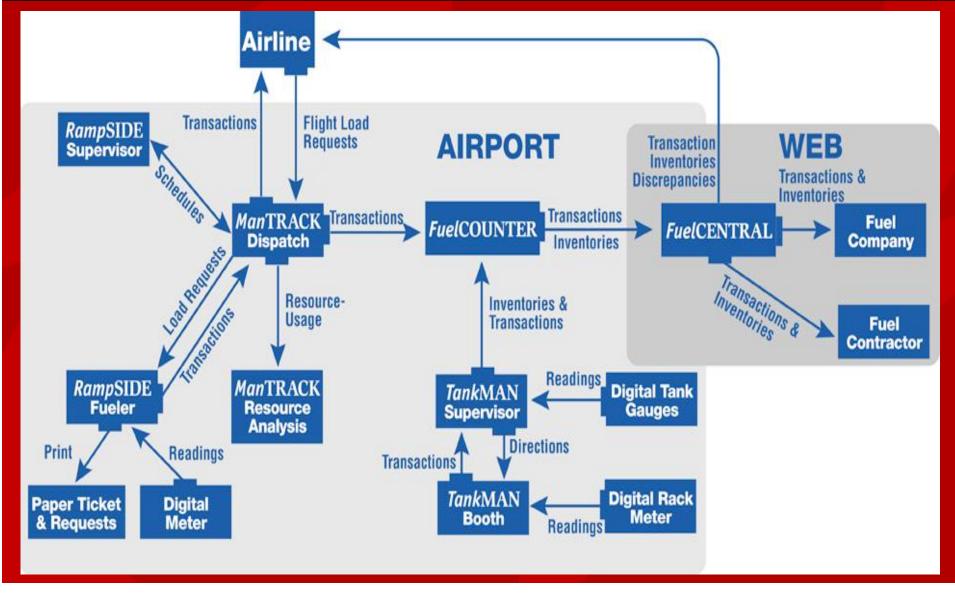

## Airport Web Based Data Collection & Server Based Fuel Management

## Airport Web Based Data Collection & Fuel Management