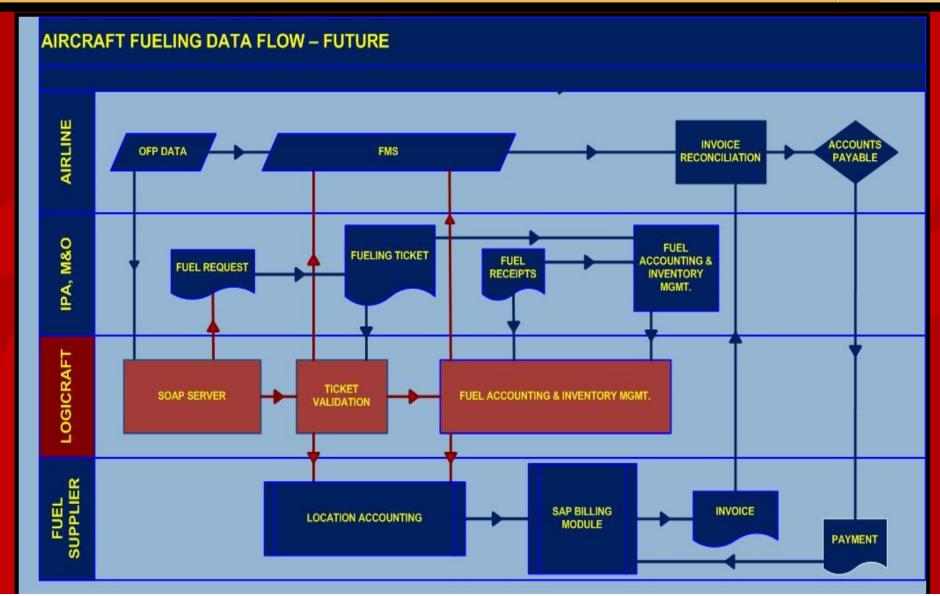

.....solutions with technology!



## Data Collection & Fuel Management

Logicraft Corporation
JFK International Airport, P.O. Box 300624
Jamaica, NY 11430



## Airline Fuel Management – Overview





#### Aviation Fuel Data Management





### Logicraft New Fuel Data Flow









## Present Status & Offered Solutions

- Fueling Dispatch is Paper Based and Manual
- Fuel Tickets are Generated and Recorded Manually,
- Inventory Statements (Fuel Farm) are Inaccurate,
- Errors found late, time consuming to fix,
- Cumbersome FMS Interface.

## Logicraft Offers

- Dispatch Fueling Task Using Wireless Networks,
- Electronic Data Capture and Removal of Paper Tickets,
- Validation Process for Non-Electronic Tickets,
- Centralized FuelCOUNTER<sup>TM</sup> For all Fueling Data,
- All Reports per UA Requirements,
- Timely data collection and significant savings.

# Logicraft's Vision for Paperless Fueling





## Attributes of Logicraft's Electronic Data Capture System



- Use Windows Mobile OS that allows choice of devices.
- Design allows the same units to operate with