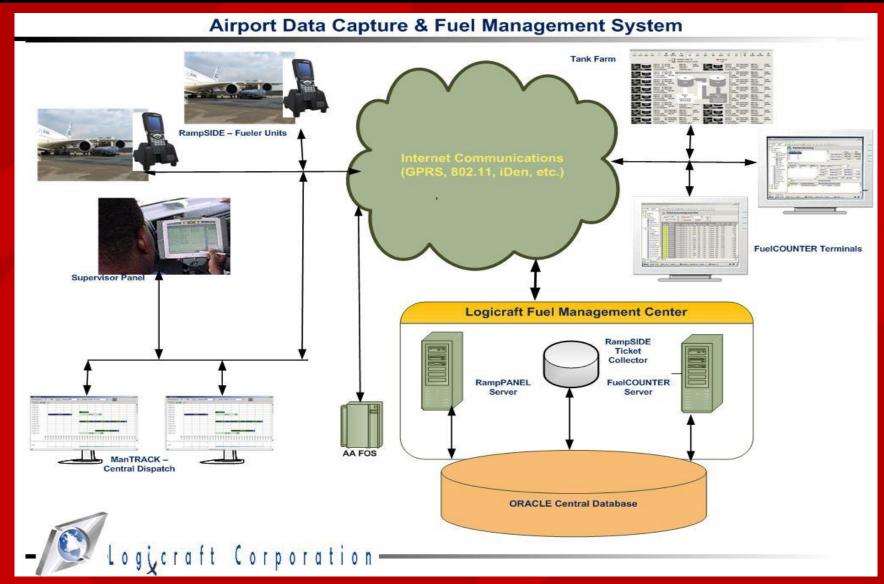

Logicraft's Electronic Data Capture System



- Use Windows Mobile OS that allows choice of devices.
- Design allows the same units to operate with tankers, mobile hydrant carts and stationary carts.
- Units can be used in a fixed position in the cab or portable.
- Units can operate as an invisible appliance or as a direct extension of the fueler.
- Continuously displays up-to-date flight status and fuel load requests.
- Can interface and communicate with any electronic meter.
- Can use multiple communications methods including Wi-Fi 802.11, Bluetooth, GSM/GPRS, Commercial Radios.
- Are equipped with Bar Code readers.
- Are equipped with 8-14 hours batteries.

## Airport Web Based Data Collection & Server Based Fuel Management





## Airport Web Based Data Collection & Fuel Management





## Logicraft's Global Fuel Management System





#### Logicraft's Data Collection Engine





#### Logicraft Locations & Customers

**Logicraft Corporation** 





#### Airport Locations Served & Under Contract (11/2007)

|     |      |      |      |     |      |      |      |     |     | 360 |
|-----|------|------|------|-----|------|------|------|-----|-----|-----|
| ABE | BJC  | CNW  | WAT  | HGR | LEX  | MSP  | PSM  | SAT | SYR | YUM |
| ABI | BMI  | cos  | ELP  | HII | LFT  | MSY  | PSP  | SAV | TLH | YVR |
| ABQ | BNA  | COU  | EUG  | HLN | LGA  | MVVA | PVD  | SBA | TOL | YWG |
| ABR | BOI  | CPL  | EVVN | HOU | LGB  | MWH  | PVVM | SBF | TPA | YXE |
| ABY | BOS  | CPR  | EWR  | HPN | LIT  | MYR  | PVVT | SBN | TRI | YYC |
| ACT | BRD  | CRP  | EYW  | HRL | LRD  | OAK  | Q19  | S