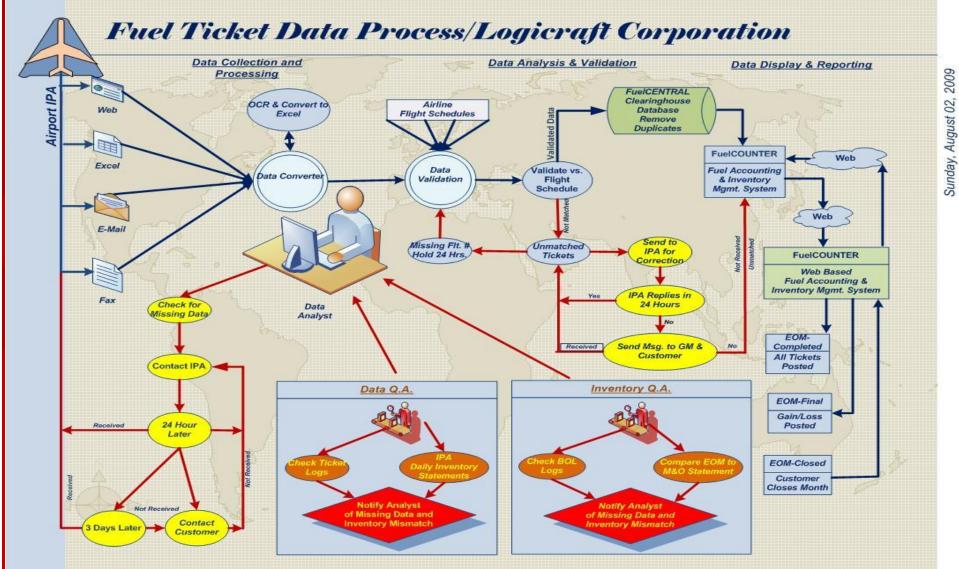

ices.
- Design allows the same units to operate with tankers, mobile hydrant carts and stationary carts.
- Units can be used in a fixed position in the cab or portable.
- Units can operate as an invisible appliance or as a direct extension of the fueler.
- Continuously displays up-to-date flight status and fuel load requests.
- Can interface and communicate with any electronic meter.
- Can use multiple communications methods including Wi-Fi 802.11, Bluetooth, GSM/GPRS, Commercial Radios.
- Are equipped with Bar Code readers.
- Are equipped with 8-14 hours batteries.

## Airport Web Based Data Collection & Server Based Fuel Management





## Airport Web Based Data Collection & Fuel Management





## Logicraft's Global Fuel Management System





#### Logicraft's Data Collection Engine





#### Logicraft Locations & Customers

**Logicraft Corporation** 





#### Airport Locations Served & Under Contract (11/2007)

|     |      |      |      |     |      |      |      |     |     | 360 |
|-----|------|------|------|-----|------|------|------|-----|-----|-----|
| ABE | BJC  | CNW  | WAT  | HGR | LEX  | MSP  | PSM  | SAT | SYR | YUM |
| ABI | BMI  | cos  | ELP  | HII | LFT  | MSY  | PSP  | SAV | TLH | YVR |
| ABQ | BNA  | COU  | EUG  | HLN | LGA  | MVVA | PVD  | SBA | TOL | YWG |
| ABR | BOI  | CPL  | EVVN | HOU | LGB  | MWH  | PVVM | SBF | TPA | YXE |
| ABY | BOS  | CPR  | EWR  | HPN | LIT  | MYR  | PVVT | SBN | TRI | YYC |
| ACT | BRD  | CRP  | EYW  | HRL | LRD  | OAK  | Q19  | SEA | TUL | YYZ |
| ACV | BTR  | cse  | FAR  | HSV | LWS  | OMA  | RAP  | SFO | TUS |     |
| AL