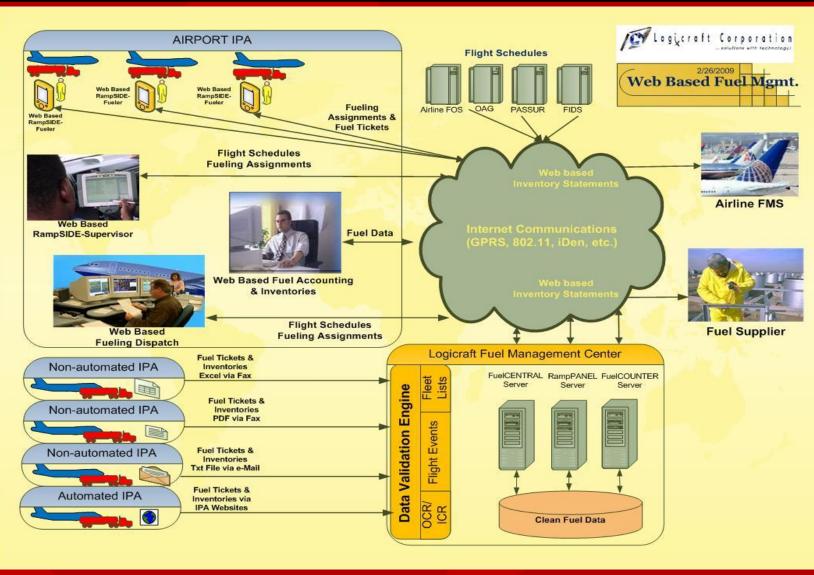

## Airport Web Based Data Collection & Server Based Fuel Management

## Airport Web Based Data Collection & Fuel Management