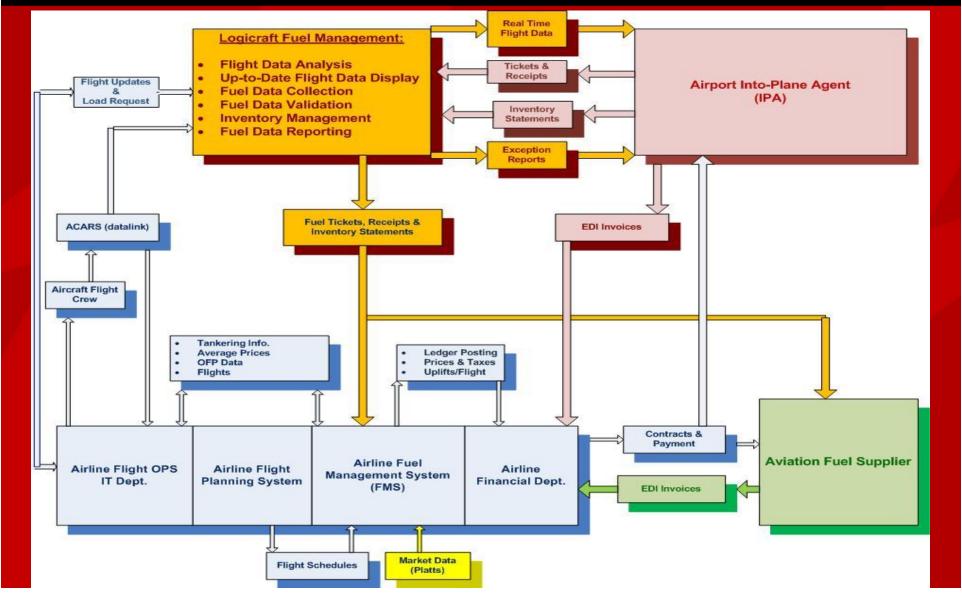

.....solutions with technology!



## Data Collection & Fuel Management

Logicraft Corporation
JFK International Airport, P.O. Box 300624
Jamaica, NY 11430



## Airline Fuel Management – Overview





#### Aviation Fuel Data Management





### Logicraft New Fuel Data Flow









## Present Status & Offered Solutions

- Fueling Dispatch is Paper Based and Manual
- Fuel Tickets are Generated and Recorded Manually,
- Inventory Statements (Fuel Farm) are Inaccurate,
- Errors found late, time consuming to fix,
- Cumbersome FMS Interface.

## Logicraft Offers

- Dispatch Fueling Task Using Wireless Networks,
- Electronic Data Capture and Removal of Paper Tickets,
- Validation Process for Non-Electronic Tickets,
- Centralized FuelCOUNTER<sup>TM</sup> For all Fueling Data,
- All Reports per UA Requirements,
- Timely data collection and significant savings.

# Logicraft's Vision for Paperless Fueling





## Attributes of Logicraft's Electronic Data Capture System



- Use Windows Mobile OS