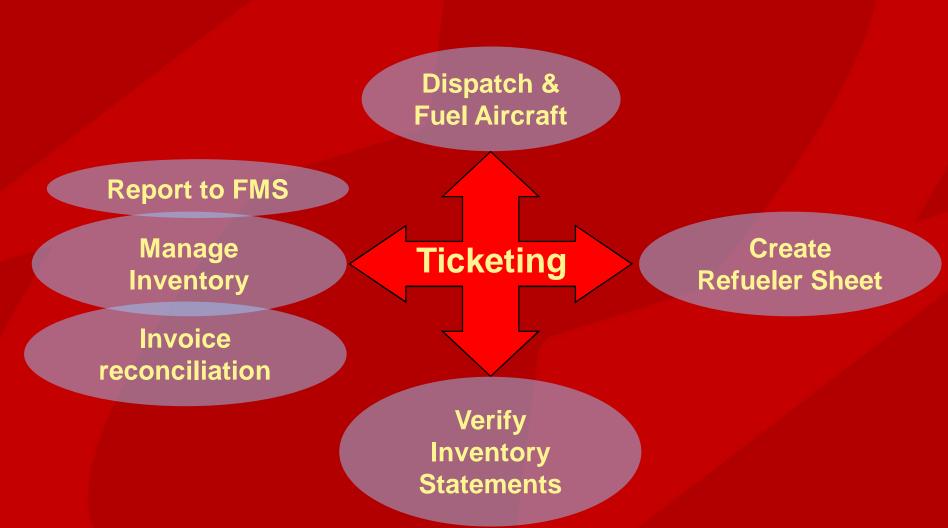

.....solutions with technology!



## Data Collection & Fuel Management

Logicraft Corporation
JFK International Airport, P.O. Box 300624
Jamaica, NY 11430



## Airline Fuel Management – Overview





#### Aviation Fuel Data Management





### Logicraft New Fuel Data Flow









## Present Status & Offered Solutions

- Fueling Dispatch is Paper Based and Manual
- Fuel Tickets are Generated and Recorded Manually,
- Inventory Statements (Fuel Farm) are Inaccurate,
- Errors found late, time consuming to fix,
- Cumbersome FMS Interface.

## Logicraft Offers

- Dispatch Fueling Task Using Wireless Networks,
- Electronic Data Capture and Removal of Paper Tickets,
- Validation Process for Non-Electronic Tickets,
- Centralized FuelCOUNTER<sup>TM</sup> For all Fueling Data,
- All Reports per UA Requirements,
- Timely data collection and significant savings.

# Logicraft's Vision for Paperless Fueling





## Attributes of Logicraft's Electronic Data Capture System



- Use Windows Mobile OS that allows choice of devices.
- Design allows the same units to operate with tan