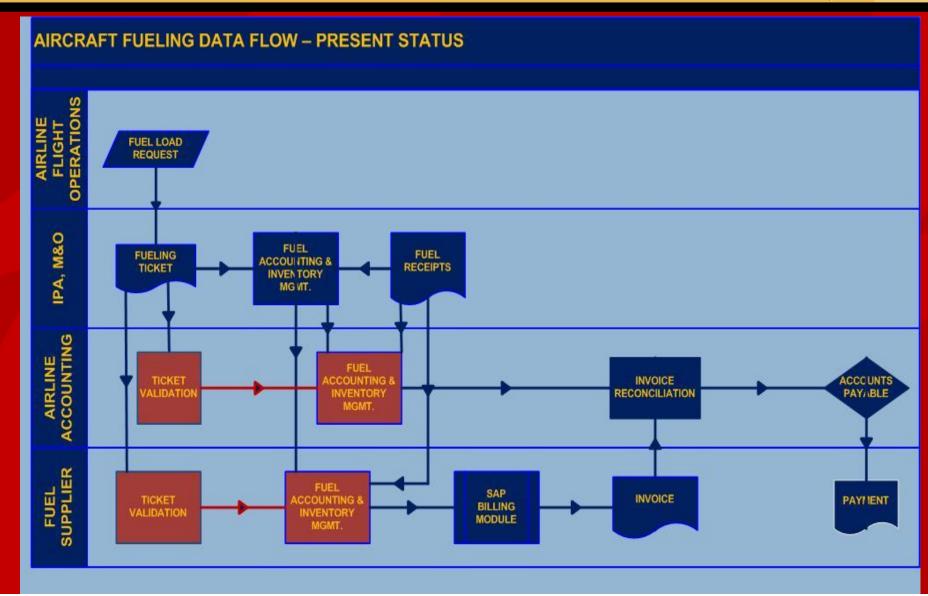

.....solutions with technology!



## Data Collection & Fuel Management

Logicraft Corporation
JFK International Airport, P.O. Box 300624
Jamaica, NY 11430



## Airline Fuel Management – Overview





#### Aviation Fuel Data Management





### Logicraft New Fuel Data Flow









## Present Status & Offered Solutions

- Fueling Dispatch is Paper Based and Manual
- Fuel Tickets are Generated and Recorded Manually,
- Inventory Statements (Fuel Farm) are Inaccurate,
- Errors found late, time consuming to fix,
- Cumbersome FMS Interface.

## Logicraft Offers

- Dispatch Fueling Task Using Wireless Networks,
- Electronic Data Capture and Removal of Paper Tickets,
- Validation Process for Non-Electronic Tickets,
- Centralized FuelCOUNTER<sup>TM</sup> For all Fueling Data,
- All Reports per UA Requirements,
- Timely data collection and significant savings.

# Logicraft's Vision for Paperless Fueling





## Attributes of Logicraft's Electronic Data Capture System



- Use Windows Mobile OS that allows choice of devices.
- Design